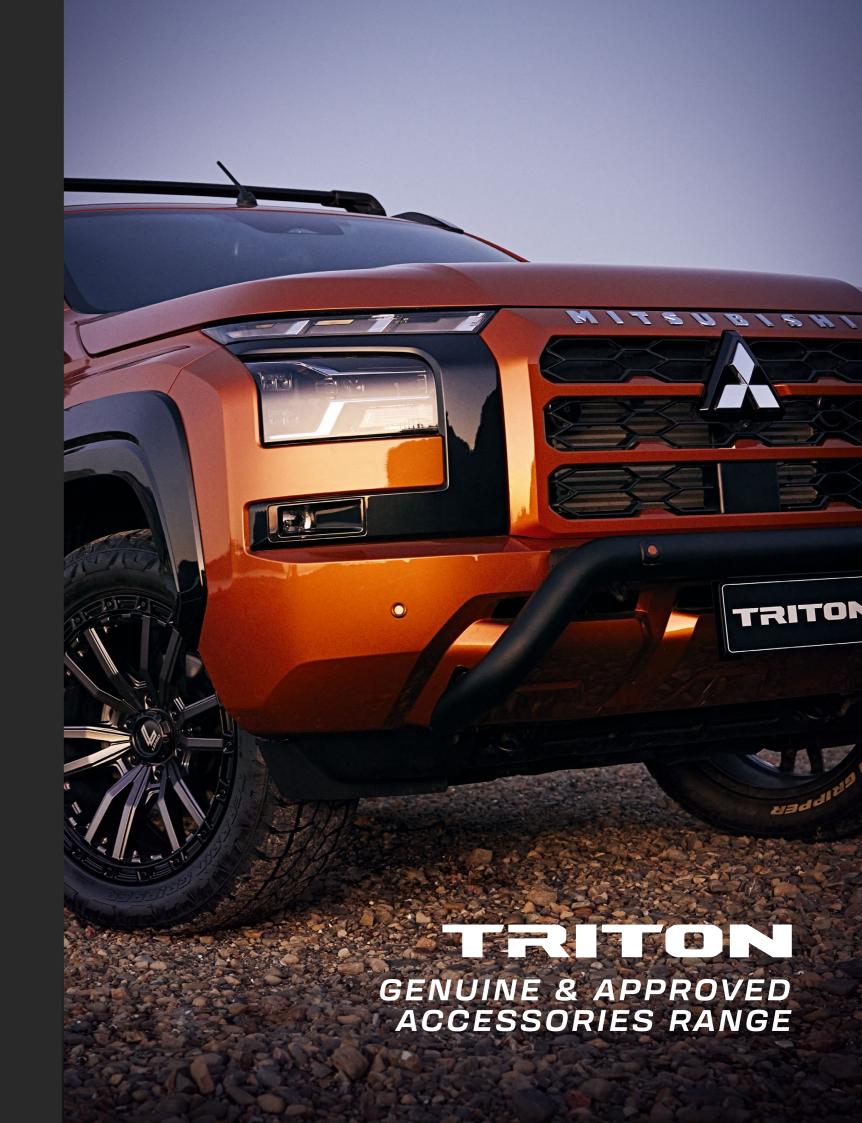

## GENUINE & APPROVED ACCESSORIES RANGE

Roll Top Lid

TRITON

Snorkel

Nudge Bar – Black or Polished

Grille Emblem -Chrome or Black

Bonnet Protector

3