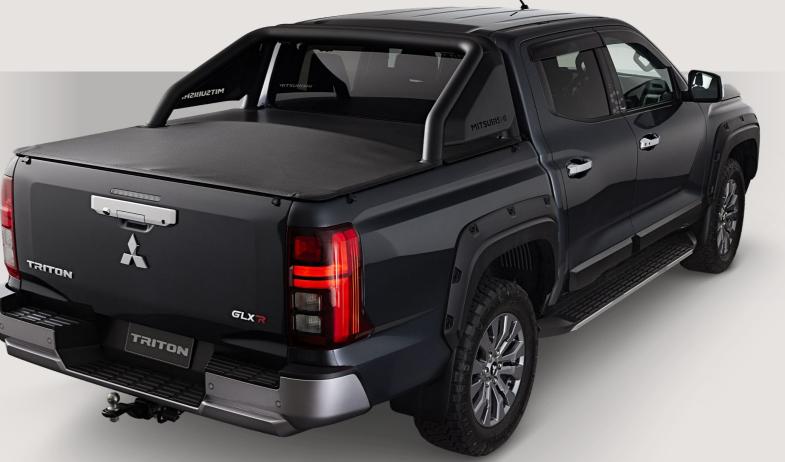

## GENUINE & APPROVED ACCESSORIES RANGE

Roll Top Lid

TRITON

Snorkel

Nudge Bar – Black or Polished

Grille Emblem -Chrome or Black

Bonnet Protector

3

Weather Shields

Deck Liner

Style Bar

Fender Arch Moulding

Canopy

Fuel Lid Garnish

Roof Racks

Side Door Garnish

Illuminated Scuff Plates

Tow Bar

Rear Protection Bar

Under Ride Protection