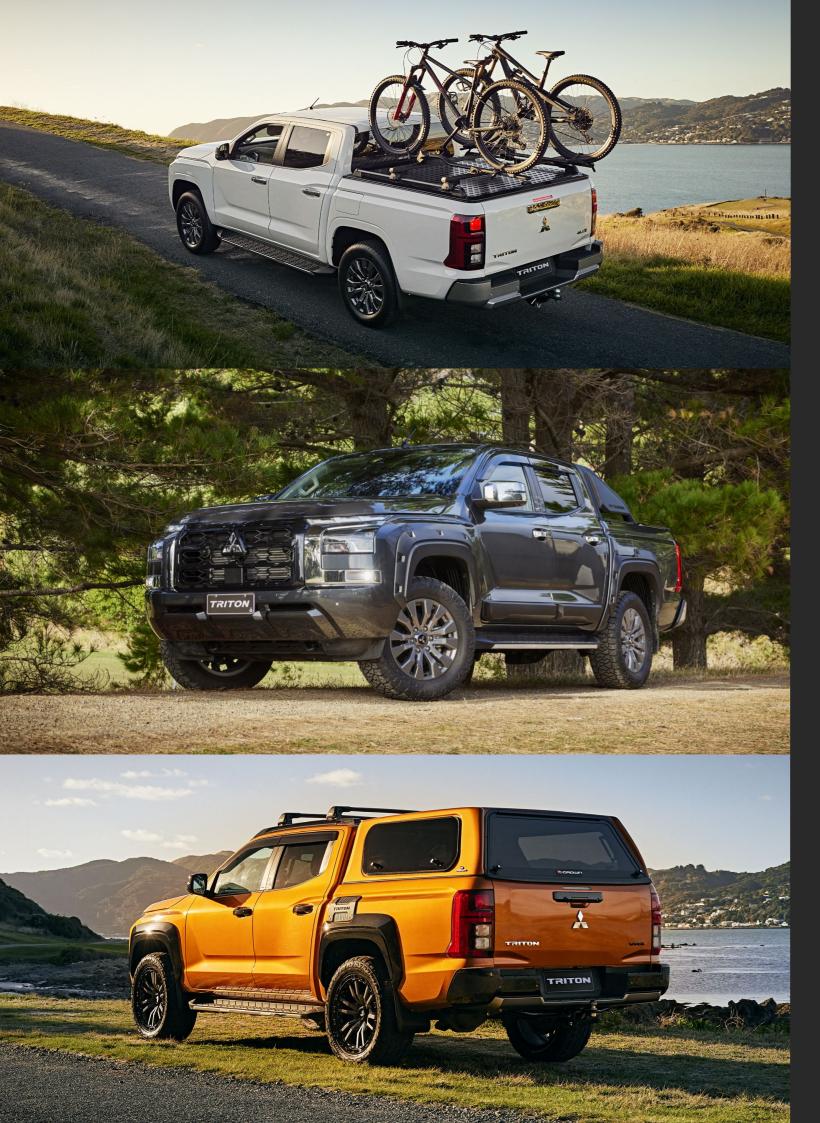

## GENUINE & APPROVED ACCESSORIES RANGE

Roll Top Lid

TRITON

Snorkel

Nudge Bar – Black or Polished

Grille Emblem -Chrome or Black

Bonnet Protector

3

Weather Shields

Deck Liner

Style Bar

Fender Arch Moulding

Canopy

Fuel Lid Garnish

Roof Racks

Side Door Garnish

Illuminated Scuff Plates

Tow Bar

Rear Protection Bar

Under Ride Protection