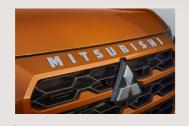

## GENUINE & APPROVED ACCESSORIES RANGE

Roll Top Lid

TRITON

Snorkel

Nudge Bar – Black or Polished

Grille Emblem -Chrome or Black

Bonnet Protector

3