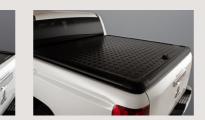

## GENUINE & APPROVED ACCESSORIES RANGE

Roll Top Lid

TRITON

Snorkel

Nudge Bar – Black or Polished

Grille Emblem -Chrome or Black

Bonnet Protector

3