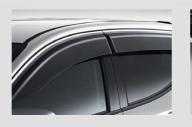

## TRITON GENUINE ACCESSORIES RANGE

Snorkel

Front Protection Bar Black Front Protection Bar Polished

Front Bumper Under Garnish Chrome

Nudge Bar Black or Polished

Weathershields

18" Alloy Wheels

Bonnet Protector