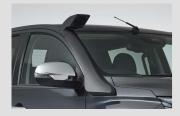

## TRITON GENUINE ACCESSORIES RANGE

Snorkel

Front Protection Bar Black Front Protection Bar Polished

Front Bumper Under Garnish Chrome

Nudge Bar Black or Polished

Weathershields

18" Alloy Wheels

Bonnet Protector