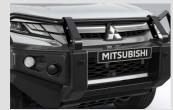

## TRITON GENUINE ACCESSORIES RANGE

Snorkel

Front Protection Bar Black Front Protection Bar Polished

Front Bumper Under Garnish Chrome

Nudge Bar Black or Polished

Weathershields

18" Alloy Wheels

Bonnet Protector