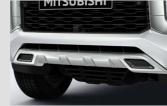

## TRITON GENUINE ACCESSORIES RANGE

Snorkel

Front Protection Bar Black Front Protection Bar Polished

Front Bumper Under Garnish Chrome

Nudge Bar Black or Polished

Weathershields

18" Alloy Wheels

Bonnet Protector