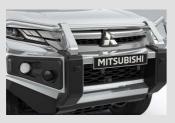

## TRITON GENUINE ACCESSORIES RANGE

Snorkel

Front Protection Bar Black Front Protection Bar Polished

Front Bumper Under Garnish Chrome

Nudge Bar Black or Polished

Weathershields

18" Alloy Wheels

Bonnet Protector