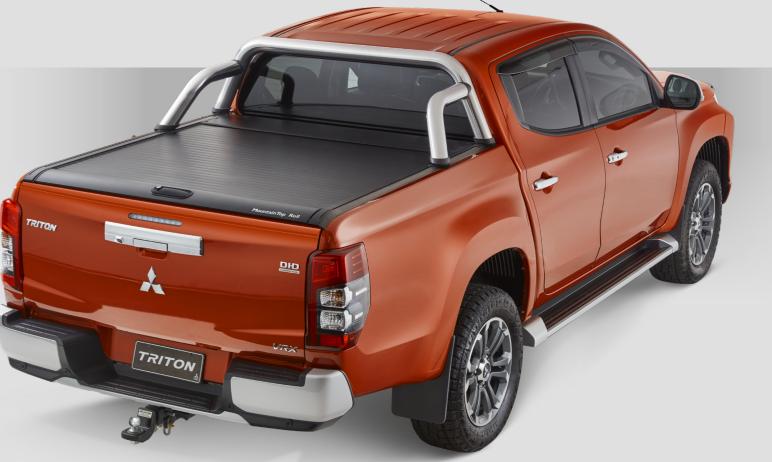

## TRITON GENUINE ACCESSORIES RANGE

Snorkel

Front Protection Bar Black Front Protection Bar Polished

Front Bumper Under Garnish Chrome

Nudge Bar Black or Polished

Weathershields

18" Alloy Wheels

Bonnet Protector

Custom Mats

Roll Top Lid

Soft Tonneau

Defender Hard Lid

Canopy

Tow Bar

Deck liner

Seat Covers