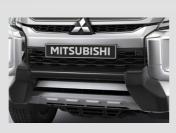

## TRITON GENUINE ACCESSORIES RANGE

Snorkel

Front Protection Bar Black Front Protection Bar Polished

Front Bumper Under Garnish Chrome

Nudge Bar Black or Polished

Weathershields

18" Alloy Wheels

Bonnet Protector