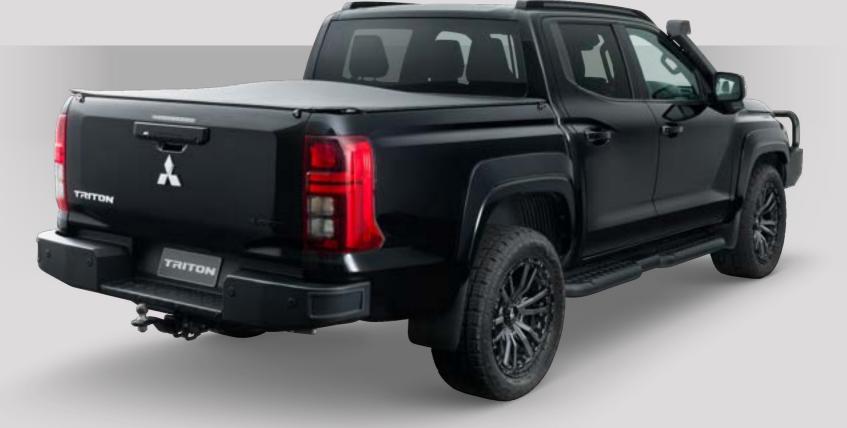

## **GENUINE ACCESSORIES** RANGE

Weather Shields

Door Handle Protector Set

Under Ride **Protection Plate**  Winch Cradle

Front Protection Bar

TRITON

Rear Protection Bar

Side Protection Bar

Snorkel

Nudge Bar – Black or Polished

Style Bar

Soft Tonneau Cover

Bonnet Protector -Matte, Clear or Tinted

Tie-Down System

Sports Bar – Black or Polished

Tow Bar