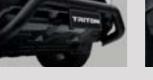

Snorkel

Nudge Bar – Black or Polished

Style Bar

Soft Tonneau Cover

Bonnet Protector -Matte, Clear or Tinted

Tie-Down System

Sports Bar – Black or Polished

Tow Bar