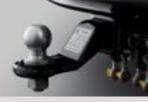

Snorkel

Nudge Bar – Black or Polished

Style Bar

Soft Tonneau Cover

Bonnet Protector -Matte, Clear or Tinted

Tie-Down System

Sports Bar – Black or Polished

Tow Bar