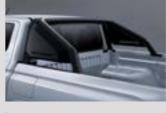

Snorkel

Nudge Bar – Black or Polished

Style Bar

Soft Tonneau Cover

Bonnet Protector -Matte, Clear or Tinted

Tie-Down System

Sports Bar – Black or Polished

Tow Bar