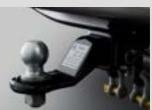

Snorkel

Nudge Bar – Black or Polished

Style Bar

Soft Tonneau Cover

Bonnet Protector -Matte, Clear or Tinted

Tie-Down System

Sports Bar – Black or Polished

Tow Bar