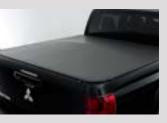

Snorkel

Nudge Bar – Black or Polished

Style Bar

Soft Tonneau Cover

Bonnet Protector -Matte, Clear or Tinted

Tie-Down System

Sports Bar – Black or Polished

Tow Bar