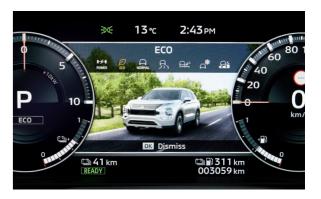

## The quiet life.

JUST THE THING FOR A QUIET NIGHT OUT.

At the heart of the **Outlander PHEV** energy system is technology that seamlessly merges the silent twin electric motors with the 2.4 litre MIVEC petrol engine. Directly in front of you the 12.3-inch Digital Driver Display screen will show you the car's energy flow and drive modes.

You can use the information on the screen to monitor the vehicle's efficiency and performance, choosing to run in the mode you want. Select the EV mode to prioritise electric running or choose to engage the 2.4 litre MIVEC petrol engine to save or charge the battery.

Chargeable at home off a normal 3-pin power socket, or from one of the growing number of public EV charge stations. Charge up on one side, fuel up on the other.

- WHEREVER THE MODE TAKES YOU A selection of EV drive modes is at your fingertips.
- » FULLY CHARGED (LEFT) Charge at home or at any of the growing number of public EV charge stations.

#### » EYES FRONT (RIGHT)

You're looking at a safety game-changer and also your speed projected onto the windscreen directly in front of you.\*

» COMMAND & CONTROL

All your apps, communication, navigation and audio are here on the 9-inch dash mounted screen.

The centrally mounted drive mode selector

allows you to scroll through different road surfaces to select the correct one, ensuring better safety and handling. Your selection appears on the driver's display screen directly in front of you.

In addition, the ever-vigilant Super-All Wheel Control system makes sure you have optimum adhesion, whatever surface you're running on.

The game-changing head-up display\* safety feature projects your speed, the speed limit and advanced safety information directly in your line of sight on the windscreen.

This means you needn't take your eyes off the road to check your speed.

All your apps, communication, navigation and audio are on the infotainment screen right at your fingertips, while you can comfortably alter the cabin light ambiance with the panoramic sunroof:

» DRIVE MOD

A picture's worth a thousand words and communicates your drive mode quickly and clearly.