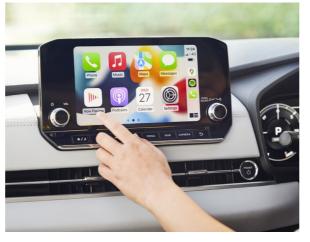

Place your smartphone in the centre console dock and it begins charging automatically.\*

Apple Carplay wirelessly mirrors your iPhone to the Smartphone Link Display Audio system presented on the centrally mounted 9-inch infotainment screen.

The new wider body allows more space for both front and rear passengers. The centre console is wider too, offering up the gear shift and 7-option drive mode selector, along with a wireless charging dock\* for your smartphone. As soon as you start the vehicle, your iPhone begins to charge and seamlessly connects to the smartphone link display audio system with wireless Apple CarPlay for your apps, communication, navigation and audio.

#### » EYES FRONT (RIGHT)

You're looking at a safety game-changer and also your speed projected onto the windscreen directly in front of you.\*

» COMMAND & CONTROL

All your apps, communication, navigation and audio are here on the 9-inch dash mounted screen.

This means you needn't take your eyes off the road to check your speed.

All your apps, communication, navigation and audio are on the infotainment screen right at your fingertips, while you can comfortably alter the cabin light ambiance with the panoramic sunroof: