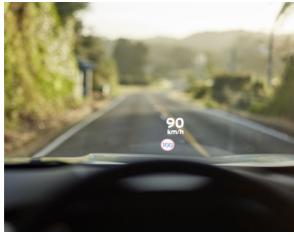

#### » EYES FRONT (RIGHT)

You're looking at a safety game-changer and also your speed projected onto the windscreen directly in front of you.\*

» COMMAND & CONTROL

All your apps, communication, navigation and audio are here on the 9-inch dash mounted screen.

In addition, the ever-vigilant Super-All Wheel Control system makes sure you have optimum adhesion, whatever surface you're running on.

The game-changing head-up display\* safety feature projects your speed, the speed limit and advanced safety information directly in your line of sight on the windscreen.

This means you needn't take your eyes off the road to check your speed.

All your apps, communication, navigation and audio are on the infotainment screen right at your fingertips, while you can comfortably alter the cabin light ambiance with the panoramic sunroof: