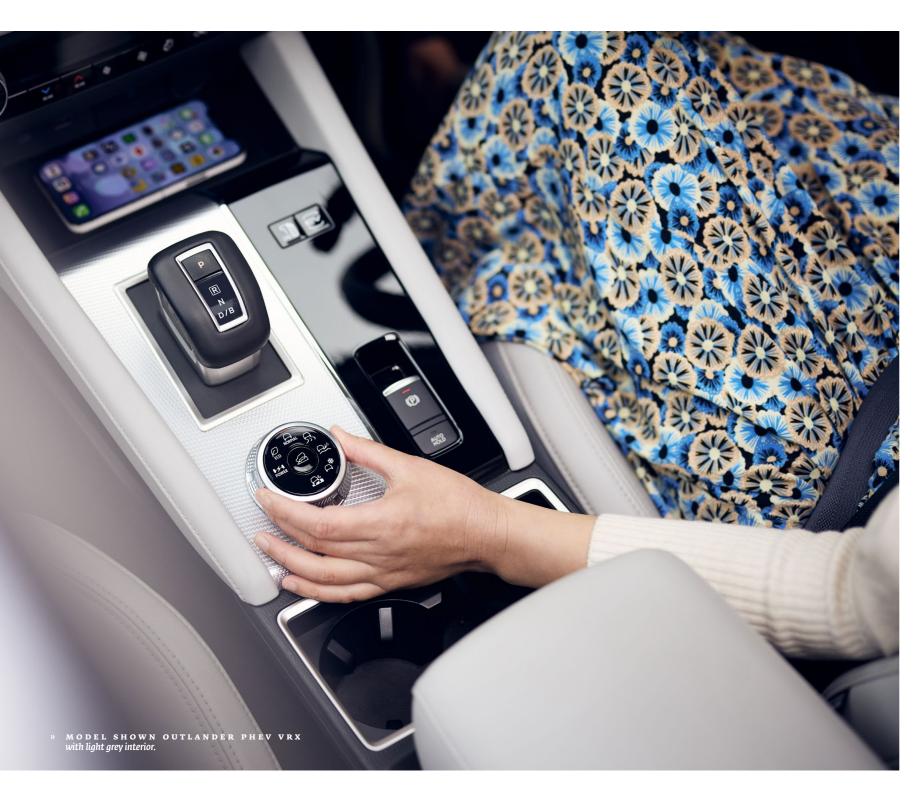

The new wider body allows more space for both front and rear passengers. The centre console is wider too, offering up the gear shift and 7-option drive mode selector, along with a wireless charging dock\* for your smartphone. As soon as you start the vehicle, your iPhone begins to charge and seamlessly connects to the smartphone link display audio system with wireless Apple CarPlay for your apps, communication, navigation and audio.

The centrally mounted drive mode selector

allows you to scroll through different road surfaces to select the correct one, ensuring better safety and handling. Your selection appears on the driver's display screen directly in front of you.

» DRIVE MOD

A picture's worth a thousand words and communicates your drive mode quickly and clearly.