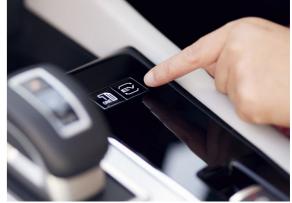

You can use the information on the screen to monitor the vehicle's efficiency and performance, choosing to run in the mode you want. Select the EV mode to prioritise electric running or choose to engage the 2.4 litre MIVEC petrol engine to save or charge the battery.

Chargeable at home off a normal 3-pin power socket, or from one of the growing number of public EV charge stations. Charge up on one side, fuel up on the other.

- WHEREVER THE MODE TAKES YOU A selection of EV drive modes is at your fingertips.
- » FULLY CHARGED (LEFT) Charge at home or at any of the growing number of public EV charge stations.