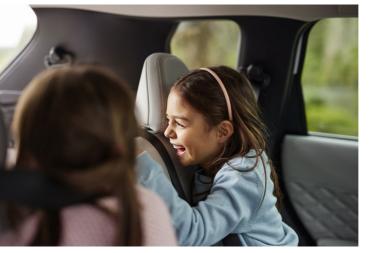

Keeping the hot sun off the tamariki in the back has been taken care of as well with integrated pull-up sunshades\*\* set into the rear doors.

\*Available on XLS & VRX models
\*\*Available on VRX model.

## Space & grace.

Packing the car for a day out with the kids means you sure need a lot of space to stow things. The new **Outlander PHEV** has that sorted too, with several split seat options and even a third row of seats that fold up from the floor should you need 7 seats.