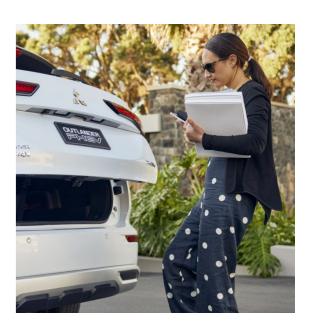

## The quiet life.

JUST THE THING FOR A QUIET NIGHT OUT.

At the heart of the **Outlander PHEV** energy system is technology that seamlessly merges the silent twin electric motors with the 2.4 litre MIVEC petrol engine. Directly in front of you the 12.3-inch Digital Driver Display screen will show you the car's energy flow and drive modes.

You can use the information on the screen to monitor the vehicle's efficiency and performance, choosing to run in the mode you want. Select the EV mode to prioritise electric running or choose to engage the 2.4 litre MIVEC petrol engine to save or charge the battery.