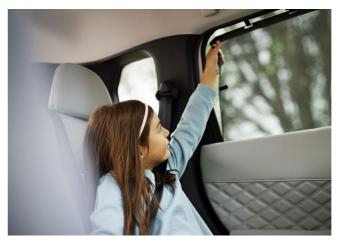

H  $\circ$  W  $\circ$   $\circ$  L Set into both rear doors on the VRX you'll find integrated pull-up sunshades to keep the hot sun off the tamariki.

» YOUR CHOICE OF INTERIORS VRX models are offered with either light grey or black quilted stitched interiors.

Keeping the hot sun off the tamariki in the back has been taken care of as well with integrated pull-up sunshades\*\* set into the rear doors.

\*Available on XLS & VRX models
\*\*Available on VRX model.