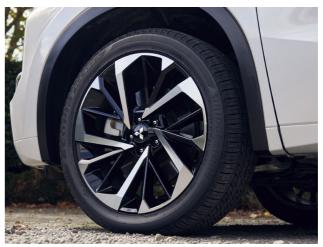

Machine-finished 20-inch alloys\* complete the bold new look.

- The striking new Outlander PHEV grille features

  LED daytime running lights and golden sequential
- indicator" lights integrated into the bonnet line. Beneath them, high and low-beam headlights and LED fog lights\* glisten like cut crystal.
- SAFETY G' BEAUTY (LEFT).

  Stylish 20-inch machine-finished alloy wheels\*
  grip the road providing constant feedback to
  the Super-All Wheel Control system.
- \*Available on XLS & VRX models.
  \*\*Available on VRX model