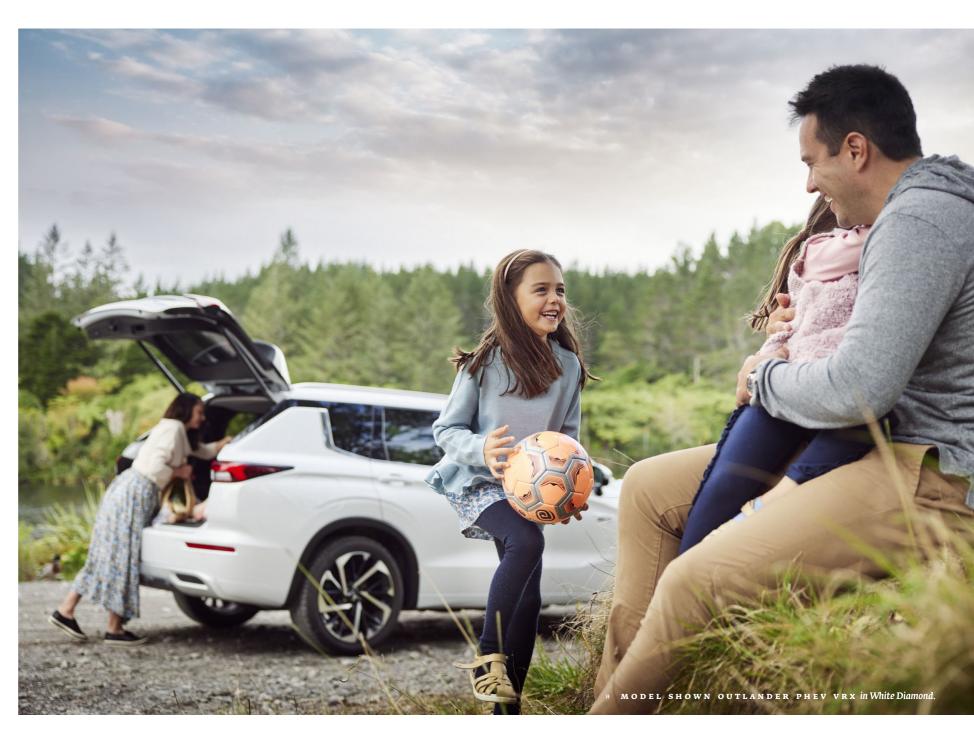

A new design philosophy has produced a stunning evolution of the iconic **Outlander PHEV**. Bold new styling from the all-new grille and light cluster to the wider more muscular body shape give the vehicle a powerful sure-footed stance.

There are 4 drink bottle holders, 6 cup holders and even a space to stow your sunglasses. The bold new grille features a split headlight design, setting razor-thin LED daytime running lights high on the bonnet line. Here you'll also notice the golden sequential turn indicators. The 3-zone light cluster below contains the high and lowbeam driving lights with LED fog lights below.

Machine-finished 20-inch alloys\* complete the bold new look.

- The striking new Outlander PHEV grille features

  LED daytime running lights and golden sequential
- indicator" lights integrated into the bonnet line. Beneath them, high and low-beam headlights and LED fog lights\* glisten like cut crystal.
- SAFETY G' BEAUTY (LEFT).