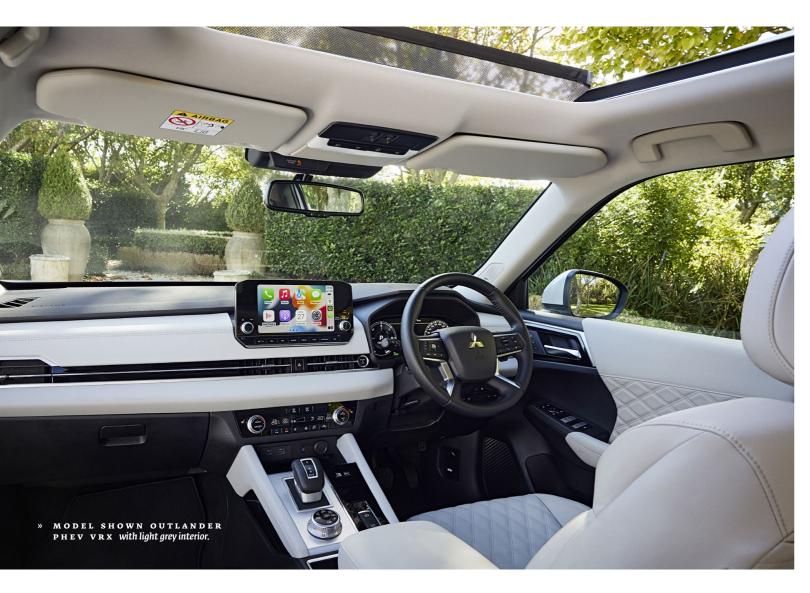

## Your happy place.

CREATED TO DELIVER EXCEPTIONAL LEVELS OF COMFORT AND SAFETY TO EVERY MEMBER OF THE FAMILY, THERE IS NOTHING LIKE THE NEXT GENERATION OUTLANDER PHEV.

» CONCERT HALL SOUND A premium 9-speaker Bose® Audio sound system is integrated into the Outlander PHEV VRX. The open and spacious cabin invites you in, while the new slimline dash housing the 9-inch infotainment screen presents a clean uncluttered cockpit. Above you, the panoramic powered sunroof fills the cabin with natural light.

Aesthetics have been a major focus with this redesign.

Beautiful on-trend materials and textures have been applied to the controls and driver touch points. The VRX model offers a choice of interiors in either black or light grey, with exquisitely quilted leather-appointed seats and door trims.

The new wider body allows more space for both front and rear passengers. The centre console is wider too, offering up the gear shift and 7-option drive mode selector, along with a wireless charging dock\* for your smartphone. As soon as you start the vehicle, your iPhone begins to charge and seamlessly connects to the smartphone link display audio system with wireless Apple CarPlay for your apps, communication, navigation and audio.