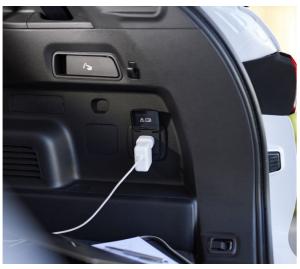

The new wider body allows more space for both front and rear passengers. The centre console is wider too, offering up the gear shift and 7-option drive mode selector, along with a wireless charging dock\* for your smartphone. As soon as you start the vehicle, your iPhone begins to charge and seamlessly connects to the smartphone link display audio system with wireless Apple CarPlay for your apps, communication, navigation and audio.

Getting the kids off to school is the first task of the day, then you've just enough time to grab a coffee and get set up for that first meeting.

Calm and collected and ready for the day's tasks, the Next Generation **Outlander PHEV** morphs effortlessly from a 7-seat<sup>†</sup>
school bus into your mobile office. With on-trend looks and an interior as good as any presentation space, the **Outlander PHEV** understands a thing or two about what makes your day run that little bit smoother. Inside you'll find innovative new features like the dedicated dock space that wirelessly charges your smartphone' and the revolutionary 3-pin power points that allow you to run any standard appliance from a printer to a laptop.