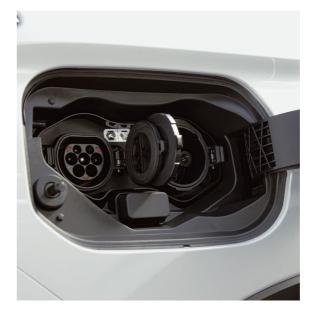

Chargeable at home off a normal 3-pin power socket, or from one of the growing number of public EV charge stations. Charge up on one side, fuel up on the other.

- WHEREVER THE MODE TAKES YOU A selection of EV drive modes is at your fingertips.
- » FULLY CHARGED (LEFT) Charge at home or at any of the growing number of public EV charge stations.