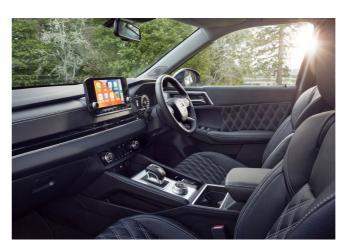

Aesthetics have been a major focus with this redesign.

Beautiful on-trend materials and textures have been applied to the controls and driver touch points. The VRX model offers a choice of interiors in either black or light grey, with exquisitely quilted leather-appointed seats and door trims.

The new wider body allows more space for both front and rear passengers. The centre console is wider too, offering up the gear shift and 7-option drive mode selector, along with a wireless charging dock\* for your smartphone. As soon as you start the vehicle, your iPhone begins to charge and seamlessly connects to the smartphone link display audio system with wireless Apple CarPlay for your apps, communication, navigation and audio.