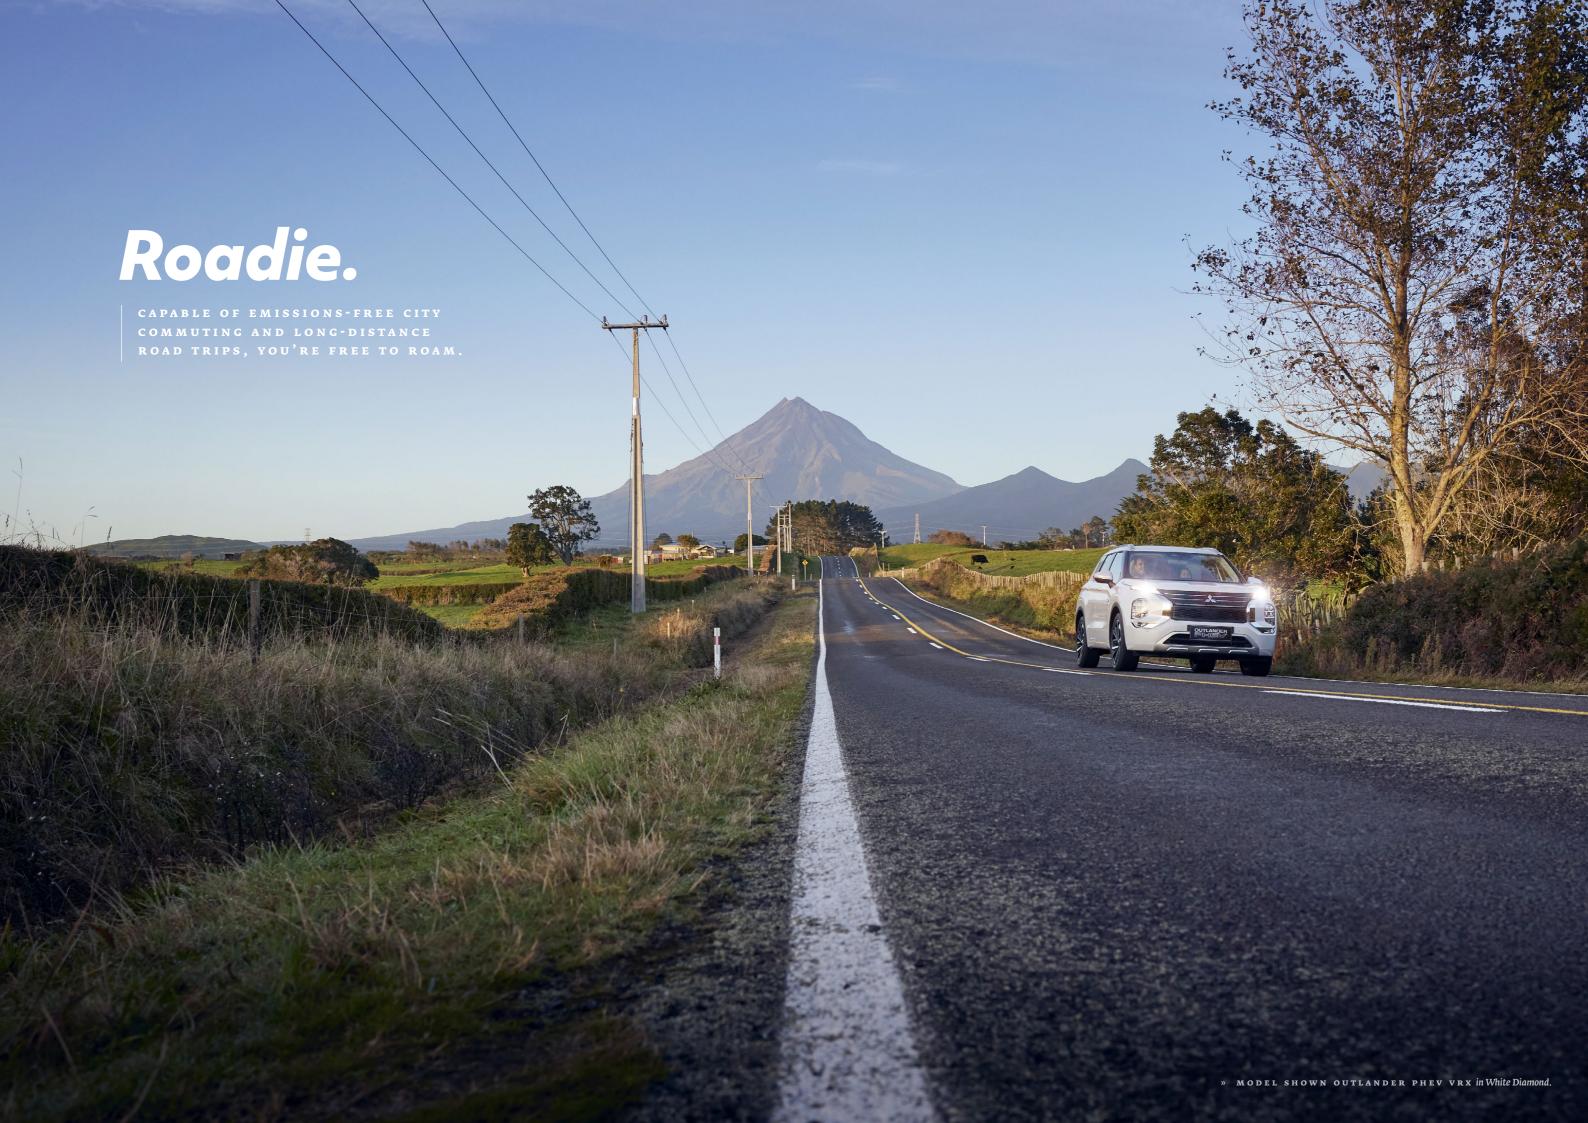

A new design philosophy has produced a stunning evolution of the iconic **Outlander PHEV**. Bold new styling from the all-new grille and light cluster to the wider more muscular body shape give the vehicle a powerful sure-footed stance.

There are 4 drink bottle holders, 6 cup holders and even a space to stow your sunglasses. The bold new grille features a split headlight design, setting razor-thin LED daytime running lights high on the bonnet line. Here you'll also notice the golden sequential turn indicators. The 3-zone light cluster below contains the high and lowbeam driving lights with LED fog lights below.

Machine-finished 20-inch alloys\* complete the bold new look.

- The striking new Outlander PHEV grille features

  LED daytime running lights and golden sequential
- indicator" lights integrated into the bonnet line. Beneath them, high and low-beam headlights and LED fog lights\* glisten like cut crystal.
- SAFETY G' BEAUTY (LEFT).