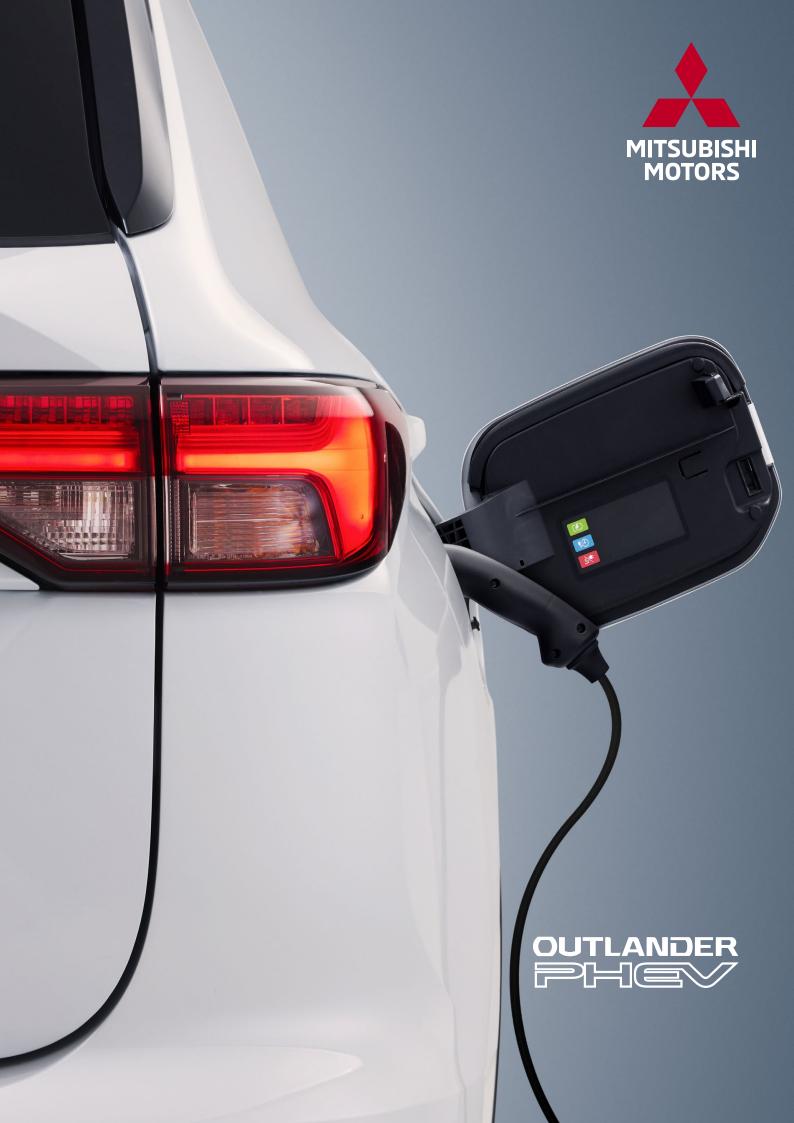

#### » POWERHOUSE

Completely re-imagined, New Zealand's leading PHEV now takes on more charge for greater range and performance. Chargeable at home off a standard 3-pin plug or fast charge in the city. With up to 84km EV range, it's the most capable Outlander PHEV yet.

Chargeable at home off a normal 3-pin power socket, or from one of the growing number of public EV charge stations. Charge up on one side, fuel up on the other.

- WHEREVER THE MODE TAKES YOU A selection of EV drive modes is at your fingertips.
- » FULLY CHARGED (LEFT) Charge at home or at any of the growing number of public EV charge stations.