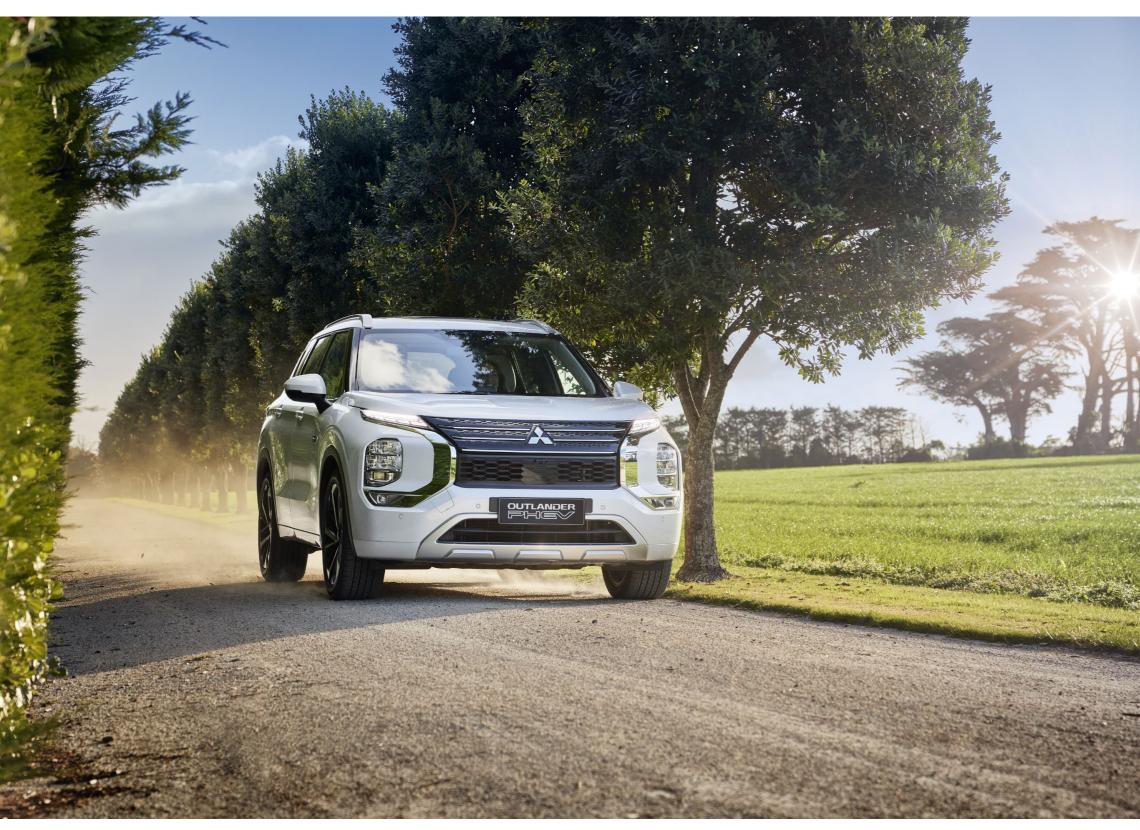

#### NEXT GENERATION OUTLANDER PHEV.

» MODEL SHOWN OUTLANDER PHEV VRX in White Diamond.

A new design philosophy has produced a stunning evolution of the iconic **Outlander PHEV**. Bold new styling from the all-new grille and light cluster to the wider more muscular body shape give the vehicle a powerful sure-footed stance.

There are 4 drink bottle holders, 6 cup holders and even a space to stow your sunglasses. The bold new grille features a split headlight design, setting razor-thin LED daytime running lights high on the bonnet line. Here you'll also notice the golden sequential turn indicators. The 3-zone light cluster below contains the high and lowbeam driving lights with LED fog lights below.

Machine-finished 20-inch alloys\* complete the bold new look.

- The striking new Outlander PHEV grille features

  LED daytime running lights and golden sequential
- indicator" lights integrated into the bonnet line. Beneath them, high and low-beam headlights and LED fog lights\* glisten like cut crystal.
- SAFETY G' BEAUTY (LEFT).