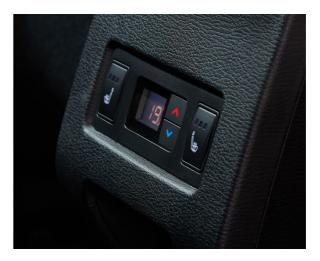

## Level up in every detail.

OUTLANDER PHEV BRINGS YOU THE NEXT LEVEL IN FEATURES FOR YOU AND YOUR FAMILY.

- » (ABOVE) LIGHT AND AIRY On VRX, a touch of a button, the power panoramic sunroof lets in more natural light and creates a spacious feeling.
- » (MIDDLE RIGHT) PORTABLE POWER ON VRX, there are two 1,500 watt power outlets (220-240V) which can be used to run standard appliances.
- » (ABOVE RIGHT) CHARGE UP Outlander PHEV can be charged at home from a standard 3-pin plug or from public EV fast-chargers.
- » (RIGHT) SELECTING YOUR DRIVE MODE Aesthetically designed Shift and Drive mode selectors feel premium to the touch.