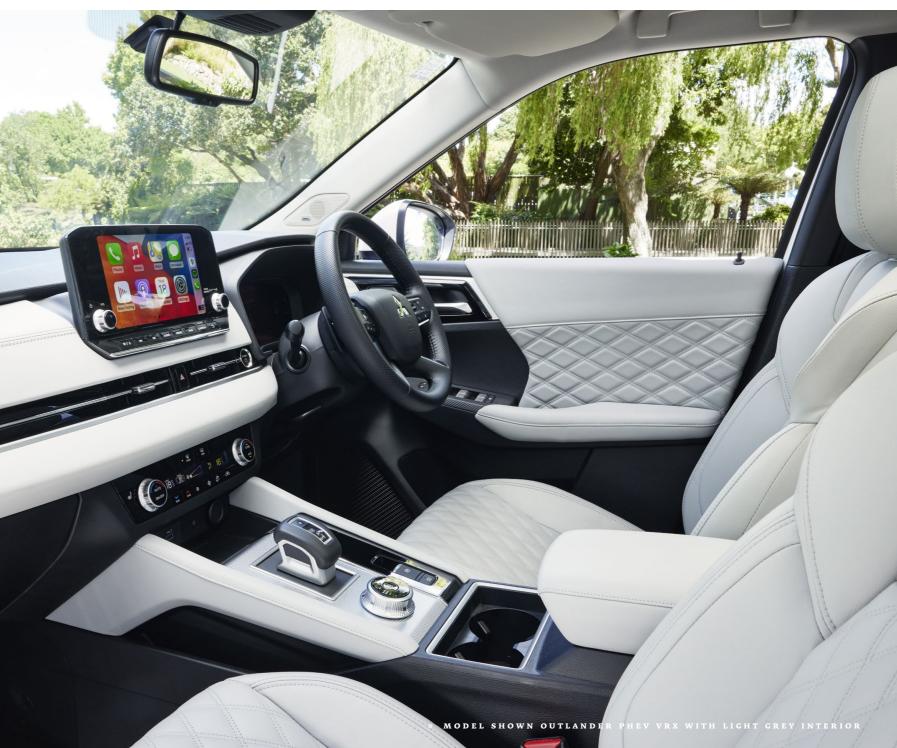

# Your New Comfort Zone.

STEP INTO THE LUXURIOUSLY-APPOINTED NEXT GENERATION OUTLANDER PHEV AND YOU'RE IMMEDIATELY IN A DIFFERENT WORLD.

The first thing you'll notice is how much bigger the cabin feels. The new slimline dash creates a clean horizontal line that beautifully frames the world outside. A centrally-mounted 9 inch infotainment screen seems to hover in anticipation in front of you.

The VRX model offers you a choice of an on-trend interior in either black or light grey with exquisitely quilted leatherappointed seats and door trims.

The new wider body allows more space for both front and rear passengers. The centre console is wider too, offering up the gear shift and seven-option drive mode selector within comfortable reach.

Aesthetics have been a major consideration with this redesign and all touch controls have been finished to be pleasing to the touch. Directly in front of you is the 12.3 inch digital driver display screen. This provides all your vital driver information and also displays a clear visual representation of the road surface you select on the drive mode selector.