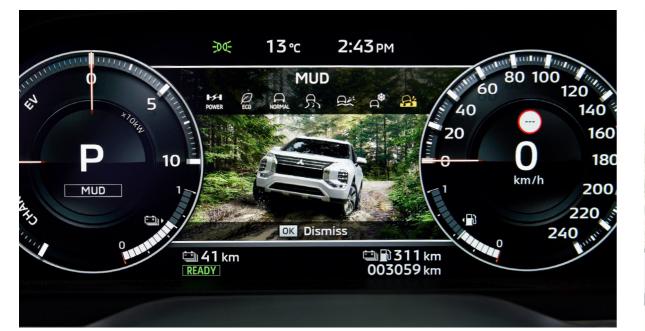

Aesthetics have been a major consideration with this redesign and all touch controls have been finished to be pleasing to the touch. Directly in front of you is the 12.3 inch digital driver display screen. This provides all your vital driver information and also displays a clear visual representation of the road surface you select on the drive mode selector.

#### ALL THE INFORMATION YOU NEED

The 12.3 inch digital driver display keeps you up-to-date on the status of your Outlander PHEV and the high-resolution display is customisable to showcase navigation, entertainment options, S-AWC information and much more.