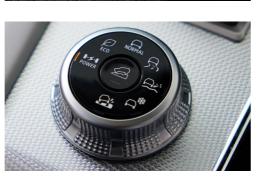

The VRX model offers you a choice of an on-trend interior in either black or light grey with exquisitely quilted leatherappointed seats and door trims.

The new wider body allows more space for both front and rear passengers. The centre console is wider too, offering up the gear shift and seven-option drive mode selector within comfortable reach.

Aesthetics have been a major consideration with this redesign and all touch controls have been finished to be pleasing to the touch. Directly in front of you is the 12.3 inch digital driver display screen. This provides all your vital driver information and also displays a clear visual representation of the road surface you select on the drive mode selector.