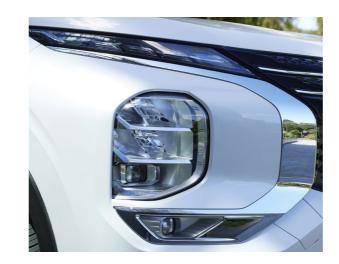

- COMFORT FOR ALL (LEFT) On VRX, heated seats throughout gives driver, passenger and 2nd row passengers separate control over their seat temperature.
- ADAPTIVE LED HEADLIGHTS (FAR LEFT)
- On VRX, Adaptive LED Headlights adjust their illumination to the changing light, traffic and road conditions to ensure the premium visibility in front of you.