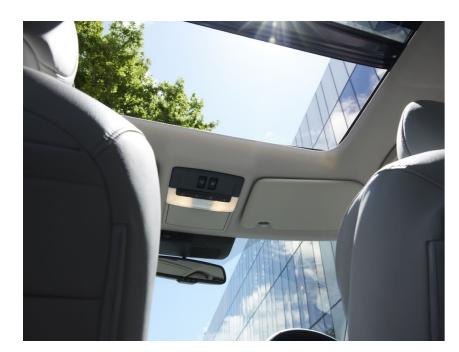

## Level up in every detail.

OUTLANDER PHEV BRINGS YOU THE NEXT LEVEL IN FEATURES FOR YOU AND YOUR FAMILY.

- » (ABOVE) LIGHT AND AIRY On VRX, a touch of a button, the power panoramic sunroof lets in more natural light and creates a spacious feeling.
- » (MIDDLE RIGHT) PORTABLE POWER ON VRX, there are two 1,500 watt power outlets (220-240V) which can be used to run standard appliances.
- » (ABOVE RIGHT) CHARGE UP Outlander PHEV can be charged at home from a standard 3-pin plug or from public EV fast-chargers.
- » (RIGHT) SELECTING YOUR DRIVE MODE Aesthetically designed Shift and Drive mode selectors feel premium to the touch.