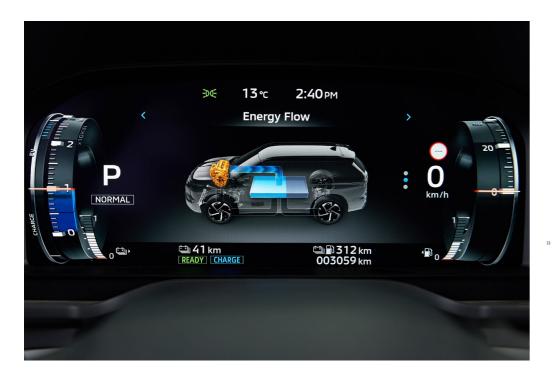

Aesthetics have been a major consideration with this redesign and all touch controls have been finished to be pleasing to the touch. Directly in front of you is the 12.3 inch digital driver display screen. This provides all your vital driver information and also displays a clear visual representation of the road surface you select on the drive mode selector.

#### ALL THE INFORMATION YOU NEED

The 12.3 inch digital driver display keeps you up-to-date on the status of your Outlander PHEV and the high-resolution display is customisable to showcase navigation, entertainment options, S-AWC information and much more.