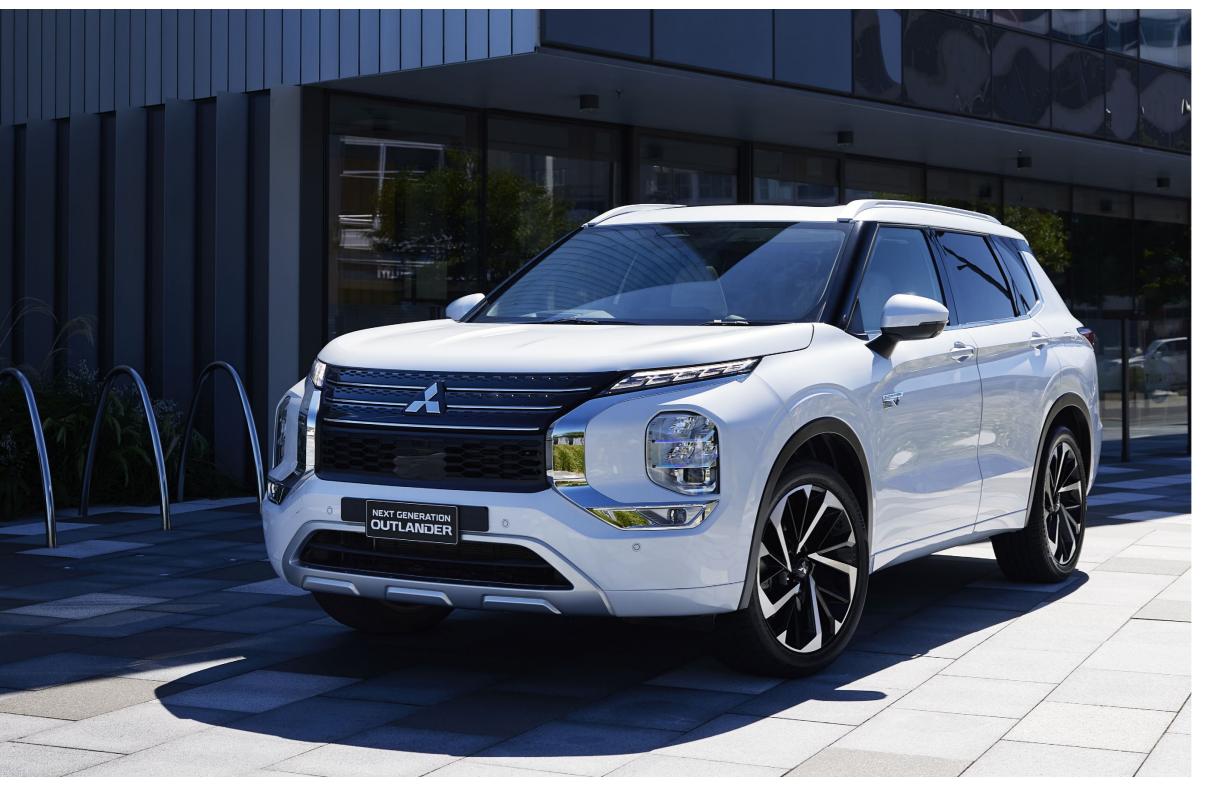

### NEXT GENERATION OUTLANDER PHEV.

» MODEL SHOWN OUTLANDER PHEV VRX in White Diamond.

### » POWERHOUSE

Completely reimagined, New Zealand's leading PHEV now takes on more charge for greater range and performance. Chargeable at home off a standard 3-pin plug or fast charge in the city. With over 80km EV range', it's the most capable Outlander PHEV yet.