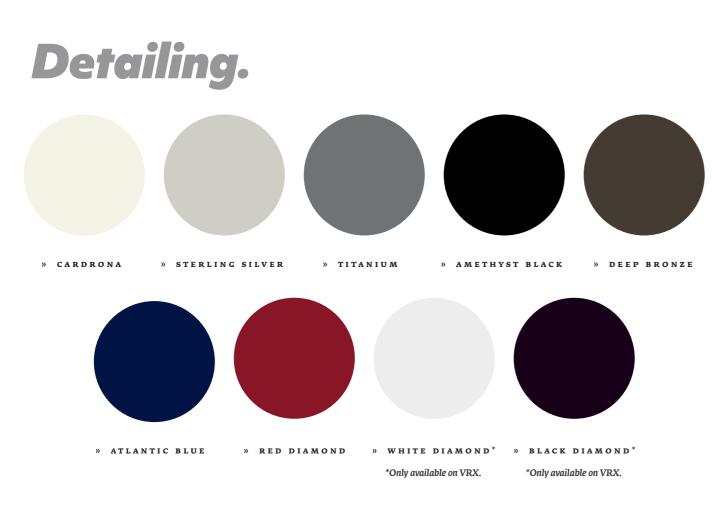

to Dimming Rear-View Mirror

+ Front Rain-Sensing Wipers



>>

**Outlander PHEV VRX** Light Grey Leather Trim.

### VRX INCLUDES ALL XLS & LS FEATURES PLUS:

- + Black or Light Grey Leather-Appointed Interior
- + Power Remote Liftgate with Hands-Free Access
- + Drivers & Front Passenger Power Adjustable Seat (8 Way) with Memory Function
- + Passenger Power Lumbar Support
- + Reverse Auto Tilt Mirrors with Memory Function
- + USB X2 Rear Console (Type A&C) Charging Only
- + Pull-Up Type Sunshade (2nd Row Seat)
- + Multi Around View Monitor with Moving Object Detection
- + Adaptive LED Headlights
- + 10.8 Inch Head-Up Display
- + Bose Premium Sound System with 9 Speakers
- + Front Sequential Turn Indicators
- + Auto Levelling Headlamps



» MODEL SHOWN OUTLANDER PHEV VRX in White Diamond.



# Specifications.

|